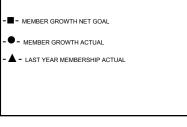

## **GREGORY GILLIAM LOCATION ARKANSAS GMT CA** UAL

| RESULTS FOR 2018-2019 |           |               | Members                                                                       |                                                                                                                                                                                                 |                                                                                                                                          |                                                                                                                                                                       |
|-----------------------|-----------|---------------|-------------------------------------------------------------------------------|-------------------------------------------------------------------------------------------------------------------------------------------------------------------------------------------------|------------------------------------------------------------------------------------------------------------------------------------------|-----------------------------------------------------------------------------------------------------------------------------------------------------------------------|
|                       |           |               |                                                                               | RESULTS FOR 2018-2019                                                                                                                                                                           |                                                                                                                                          |                                                                                                                                                                       |
| NEW CLUB GOAL         | NEW CLUBS | DROPPED CLUBS | QUARTER                                                                       | MEMBER GROWTH NET<br>GOAL                                                                                                                                                                       | MEMBER GROWTH<br>ACTUAL                                                                                                                  | DROPPED<br>MEMBERS ACTUAL<br>(including transfers)                                                                                                                    |
| 0                     | 0         | 0             | JULY/AUG/SEPT                                                                 | 0                                                                                                                                                                                               | 23                                                                                                                                       | 19                                                                                                                                                                    |
| 0                     | 0         | 0             | OCT/NOV/DEC                                                                   | 6                                                                                                                                                                                               | 11                                                                                                                                       | 15                                                                                                                                                                    |
| 0                     | 0         | 0             | JAN/FEB/MAR                                                                   | 4                                                                                                                                                                                               | 0                                                                                                                                        | 0                                                                                                                                                                     |
| 1                     | 0         | 0             | APR/MAY/JUNE                                                                  | 20                                                                                                                                                                                              | 0                                                                                                                                        | 0                                                                                                                                                                     |
|                       |           |               | NEW CLUB GOAL NEW CLUBS DROPPED CLUBS   0 0 0   0 0 0   0 0 0   0 0 0   0 0 0 | NEW CLUB GOAL NEW CLUBS DROPPED CLUBS   QUARTER   JULY/AUG/SEPT   QCT/NOV/DEC   JAN/FEB/MAR | NEW CLUB GOAL NEW CLUBS DROPPED CLUBS QUARTER MEMBER GROWTH NET GOAL   0 0 0 JULY/AUG/SEPT 0   0 0 0 OCT/NOV/DEC 6   0 0 0 JAN/FEB/MAR 4 | NEW CLUB GOAL NEW CLUBS DROPPED CLUBS QUARTER MEMBER GROWTH NET GOAL MEMBER GROWTH ACTUAL   0 0 0 JULY/AUG/SEPT 0 23   0 0 0 OCT/NOV/DEC 6 11   0 0 0 JAN/FEB/MAR 4 0 |